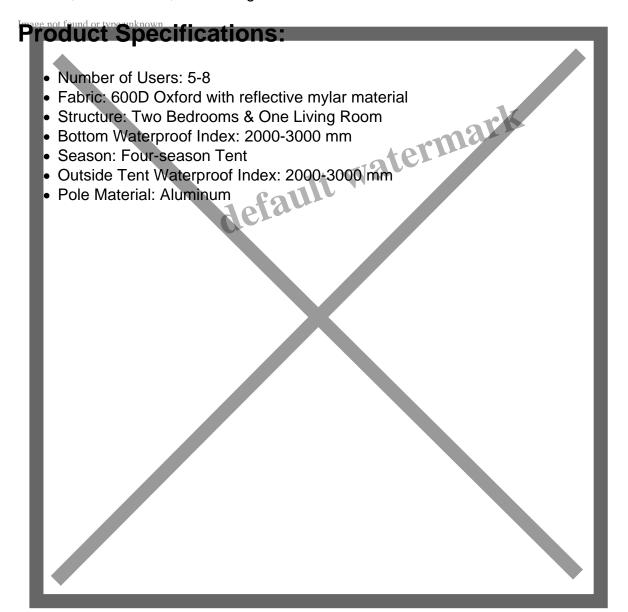

# Exceptional Features

- Spacious Design: Accommodating 5-8 people, our tent features two separate rooms and a large living area, providing ample space for your group and gear.
- **High-Quality Materials:** Constructed with 210D PU3000MM silver-coated Oxford fabric and 190T 68D breathable B3 mesh, ensuring robustness and ventilation.
- **Weather-Resistant:** With a waterproof index of 2000-3000 mm, this tent stands strong against various weather conditions, making it ideal for all seasons.
- Easy Setup: The tent includes pre-bent aluminum rods and a simple assembly process, allowing for quick and hassle-free setup.